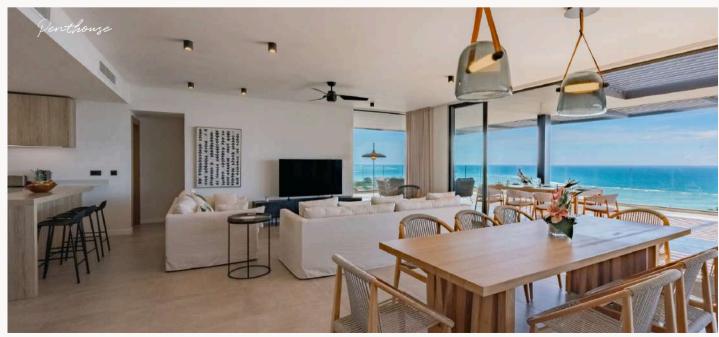

## APARTMENT, VILLAS, SIGNATURE PENTHOUSES

### **EXCLUSIVE ACCESS**

| CATEGORY                                              | ROOM CAPACITY                                                                                                                |
|-------------------------------------------------------|------------------------------------------------------------------------------------------------------------------------------|
| LEGEND APARTMENT WITH OCEAVIEW                        | 209 sqm of total living space   3 bedrooms   74 sqm of outdoor living space   Shared pool   Exceptional sea view             |
| LEGEND APARTMENT WITH OCEANVIEW & PRIVATE POOL        | 200 sqm of total living space   3 bedrooms   66 sqm of outdoor living space   20 sqm of private pool   Exceptional sea view  |
| SIGNATURE PENTHOUSE WITH OCEANVIEW                    | 443 sqm of total living space   4 bedrooms   215 sqm of outdoor living space   33 sqm of private pool   Exceptional sea view |
| LEGEND VILLA WITH OCEANVIEW & PRIVATE POOL 4 BEDROOMS | 455 sqm of total living space   4 bedrooms   194 sqm of outdoor living space   32 sqm of private pool   Exceptional sea view |
| LEGEND VILLA WITH OCEANVIEW & PRIVATE POOL 5 BEDROOMS | 677 sqm of total living space   5 bedrooms   347 sqm of outdoor living space   36 sqm of private pool   Exceptional sea view |