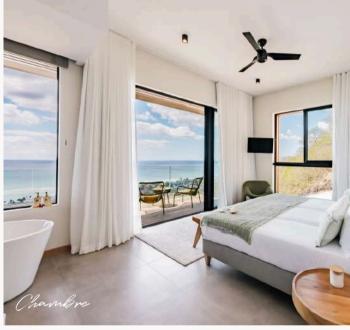

## ROOMS & SUITES

### TOP OF THE RANGE WITH SEA VIEW

| CATEGORY                       | ROOM CAPACITY                                                                                                                              |
|--------------------------------|--------------------------------------------------------------------------------------------------------------------------------------------|
| LUXURY ROOM<br>WITH OCEANVIEW  | 44m² of total living space   1 bedroom   10m² of private terrace<br>Exceptional sea view                                                   |
| LEGEND SUITE<br>WITH OCEANVIEW | 136m² of total living space   1 master bedroom with separate kitchen and living room   42m² of private cross-terrace  Exceptional sea view |

#### Room amenities:

Single room, connecting rooms available, mini-bar, parking, private terrace or balcony, sea view, safe, high speed WIFI, television with international channels, kettles with a selection of the best local teas, coffee machine, air conditioning, exceptional greeting items.