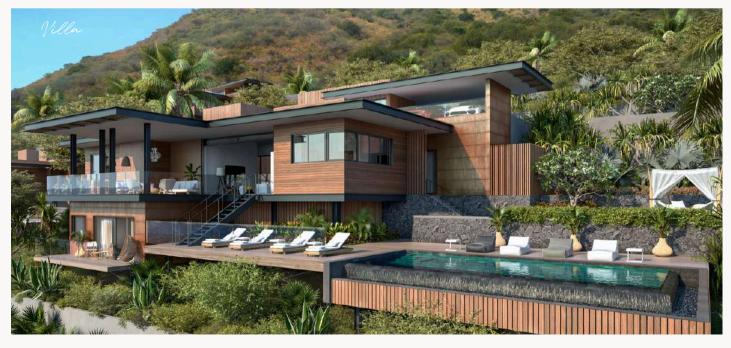

## APARTMENT, VILLAS, SIGNATURE PENTHOUSES

### **EXCLUSIVE ACCESS**

| CATEGORY                                              | ROOM CAPACITY                                                                                                                |
|-------------------------------------------------------|------------------------------------------------------------------------------------------------------------------------------|
| LEGEND APARTMENT WITH OCEAVIEW                        | 209 sqm of total living space   3 bedrooms   74 sqm of outdoor living space   Shared pool   Exceptional sea view             |
| LEGEND APARTMENT WITH OCEANVIEW & PRIVATE POOL        | 200 sqm of total living space   3 bedrooms   66 sqm of outdoor living space   20 sqm of private pool   Exceptional sea view  |
| SIGNATURE PENTHOUSE WITH OCEANVIEW                    | 443 sqm of total living space   4 bedrooms   215 sqm of outdoor living space   33 sqm of private pool   Exceptional sea view |
| LEGEND VILLA WITH OCEANVIEW & PRIVATE POOL 4 BEDROOMS | 455 sqm of total living space   4 bedrooms   194 sqm of outdoor living space   32 sqm of private pool   Exceptional sea view |
| LEGEND VILLA WITH OCEANVIEW & PRIVATE POOL 5 BEDROOMS | 677 sqm of total living space   5 bedrooms   347 sqm of outdoor living space   36 sqm of private pool   Exceptional sea view |

The amenities of our villas, penthouses and flats:

Mini-bar, parking, sea view, safe, high speed WIFI, television with international channels, kettles with a selection of the best local teas, coffee machine, air-conditioning, exceptional greeting items.