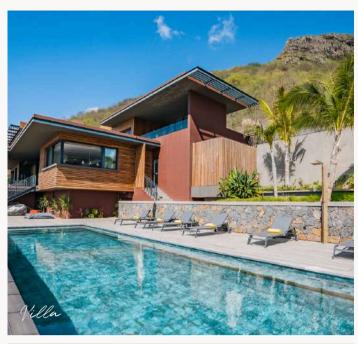

## APARTMENT, VILLAS, SIGNATURE PENTHOUSES

### **EXCLUSIVE ACCESS**

| CATEGORY                                              | ROOM CAPACITY                                                                                                                |
|-------------------------------------------------------|------------------------------------------------------------------------------------------------------------------------------|
| LEGEND APARTMENT WITH OCEAVIEW                        | 209 sqm of total living space   3 bedrooms   74 sqm of outdoor living space   Shared pool   Exceptional sea view             |
| LEGEND APARTMENT WITH OCEANVIEW & PRIVATE POOL        | 200 sqm of total living space   3 bedrooms   66 sqm of outdoor living space   20 sqm of private pool   Exceptional sea view  |
| SIGNATURE PENTHOUSE WITH OCEANVIEW                    | 443 sqm of total living space   4 bedrooms   215 sqm of outdoor living space   33 sqm of private pool   Exceptional sea view |
| LEGEND VILLA WITH OCEANVIEW & PRIVATE POOL 4 BEDROOMS | 455 sqm of total living space   4 bedrooms   194 sqm of outdoor living space   32 sqm of private pool   Exceptional sea view |
| LEGEND VILLA WITH OCEANVIEW & PRIVATE POOL 5 BEDROOMS | 677 sqm of total living space   5 bedrooms   347 sqm of outdoor living space   36 sqm of private pool   Exceptional sea view |