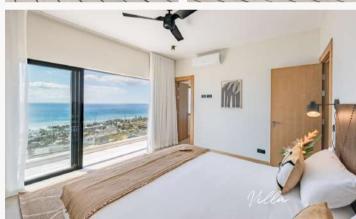

### TOP OF THE RANGE WITH SEA VIEW

| CATEGORY                       | ROOM CAPACITY                                                                                                                              |
|--------------------------------|--------------------------------------------------------------------------------------------------------------------------------------------|
| LUXURY ROOM<br>WITH OCEANVIEW  | 44m² of total living space   1 bedroom   10m² of private terrace<br>Exceptional sea view                                                   |
| LEGEND SUITE<br>WITH OCEANVIEW | 136m² of total living space   1 master bedroom with separate kitchen and living room   42m² of private cross-terrace  Exceptional sea view |

#### Room amenities:

Single room, connecting rooms available, mini-bar, parking, private terrace or balcony, sea view, safe, high speed WIFI, television with international channels, kettles with a selection of the best local teas, coffee machine, air conditioning, exceptional greeting items.