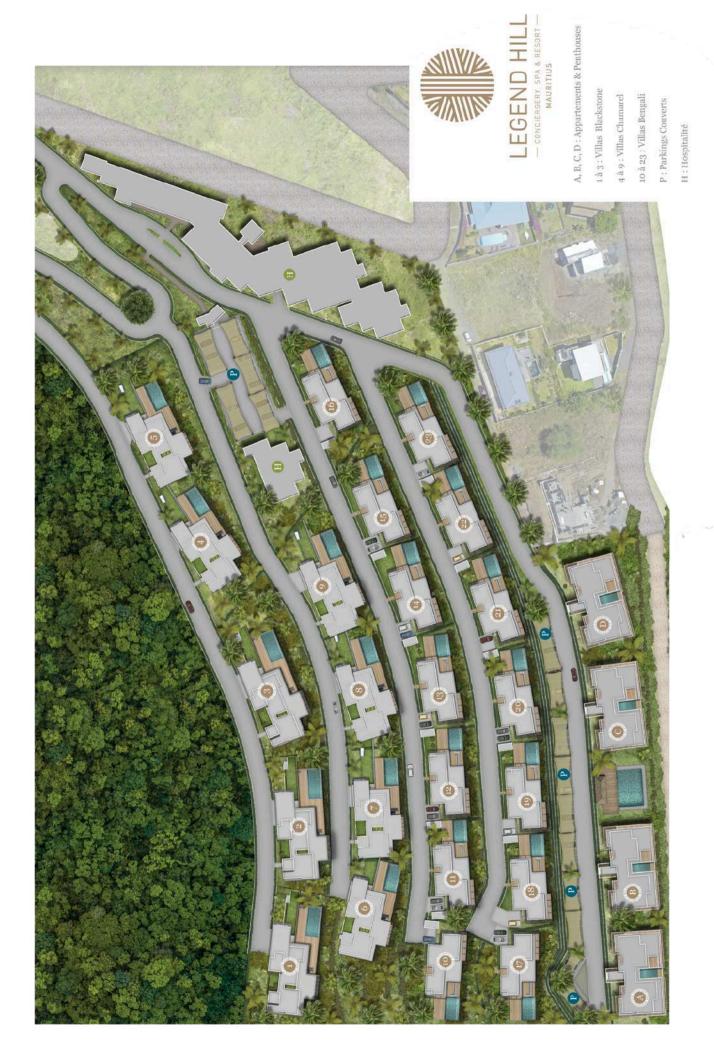

## OUR RANGE OF ACCOMMODATION

It is in this sumptuous and intimate setting that rooms, villas, flats and penthouses overlook the lagoon.

Legend Hill responds to the expectations of all travelers thanks to a diversification of its hospitality facilities:

ROOMS & SUITES
APARTMENTS
VILLAS
PENTHOUSES

The entire resort enjoys the same five-star standard of service.

On-site security 24/7

Housekeeper: daily maintenance

Laundry service

Linen provided

RECEPTION

Top of the range concierge service

## APARTMENT, VILLAS, SIGNATURE PENTHOUSES

### **EXCLUSIVE ACCESS**

| CATEGORY                                              | ROOM CAPACITY                                                                                                                |
|-------------------------------------------------------|------------------------------------------------------------------------------------------------------------------------------|
| LEGEND APARTMENT WITH OCEAVIEW                        | 209 sqm of total living space   3 bedrooms   74 sqm of outdoor living space   Shared pool   Exceptional sea view             |
| LEGEND APARTMENT WITH OCEANVIEW & PRIVATE POOL        | 200 sqm of total living space   3 bedrooms   66 sqm of outdoor living space   20 sqm of private pool   Exceptional sea view  |
| SIGNATURE PENTHOUSE WITH OCEANVIEW                    | 443 sqm of total living space   4 bedrooms   215 sqm of outdoor living space   33 sqm of private pool   Exceptional sea view |
| LEGEND VILLA WITH OCEANVIEW & PRIVATE POOL 4 BEDROOMS | 455 sqm of total living space   4 bedrooms   194 sqm of outdoor living space   32 sqm of private pool   Exceptional sea view |
| LEGEND VILLA WITH OCEANVIEW & PRIVATE POOL 5 BEDROOMS | 677 sqm of total living space   5 bedrooms   347 sqm of outdoor living space   36 sqm of private pool   Exceptional sea view |