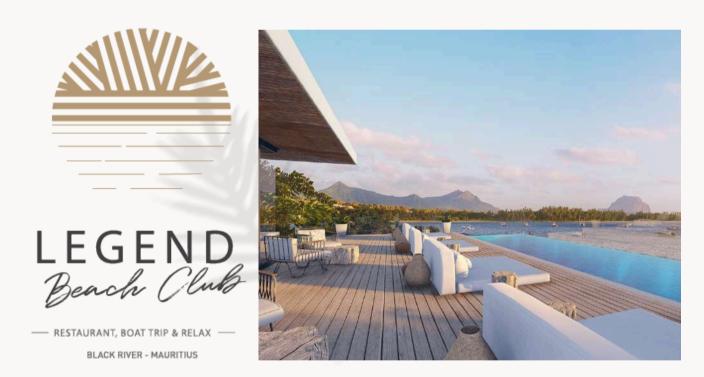

## Private beach club

The Legend Beach Club is an exclusive beach club offering a variety of luxury services, including a bistro restaurant, cocktail bar, infinity pool, massage rooms and tailor-made boat trips. Located on the west coast of Mauritius, the club offers a relaxed, eclectic and refined beach atmosphere, with free shuttles for Legend Hill guests.

## LEGEND BEACH CLUB

Enjoy the elegant comfort and convenience of the exclusive beach club on your doorstep. You have priority access for bookings.