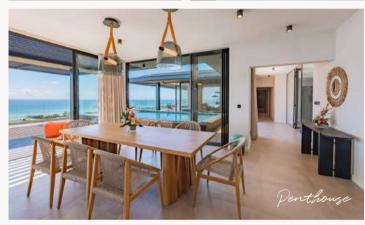

## APARTMENT, VILLAS, SIGNATURE PENTHOUSES

### **EXCLUSIVE ACCESS**

| CATEGORY                                              | ROOM CAPACITY                                                                                                                |
|-------------------------------------------------------|------------------------------------------------------------------------------------------------------------------------------|
| LEGEND APARTMENT WITH OCEAVIEW                        | 209 sqm of total living space   3 bedrooms   74 sqm of outdoor living space   Shared pool   Exceptional sea view             |
| LEGEND APARTMENT WITH OCEANVIEW & PRIVATE POOL        | 200 sqm of total living space   3 bedrooms   66 sqm of outdoor living space   20 sqm of private pool   Exceptional sea view  |
| SIGNATURE PENTHOUSE WITH OCEANVIEW                    | 443 sqm of total living space   4 bedrooms   215 sqm of outdoor living space   33 sqm of private pool   Exceptional sea view |
| LEGEND VILLA WITH OCEANVIEW & PRIVATE POOL 4 BEDROOMS | 455 sqm of total living space   4 bedrooms   194 sqm of outdoor living space   32 sqm of private pool   Exceptional sea view |
| LEGEND VILLA WITH OCEANVIEW & PRIVATE POOL 5 BEDROOMS | 677 sqm of total living space   5 bedrooms   347 sqm of outdoor living space   36 sqm of private pool   Exceptional sea view |