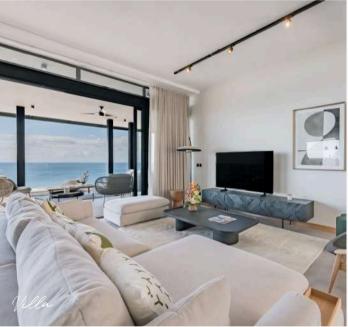

## ROOMS & SUITES

### TOP OF THE RANGE WITH SEA VIEW

| CATEGORY                       | ROOM CAPACITY                                                                                                                              |
|--------------------------------|--------------------------------------------------------------------------------------------------------------------------------------------|
| LUXURY ROOM<br>WITH OCEANVIEW  | 44m² of total living space   1 bedroom   10m² of private terrace<br>Exceptional sea view                                                   |
| LEGEND SUITE<br>WITH OCEANVIEW | 136m² of total living space   1 master bedroom with separate kitchen and living room   42m² of private cross-terrace  Exceptional sea view |

#### Room amenities:

Single room, connecting rooms available, mini-bar, parking, private terrace or balcony, sea view, safe, high speed WIFI, television with international channels, kettles with a selection of the best local teas, coffee machine, air conditioning, exceptional greeting items.