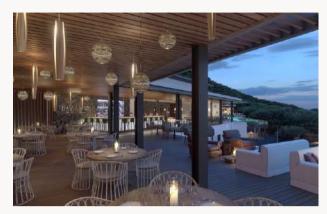

## LE 1812

#### **GOURMET RESTAURANT**

Our restaurant is the place to be for a hedonistic experience within a stunning setting. Its menu is designed by the three-starred chef Glenn Viel. Indulge in pure and intense culinary emotions in this magical venue.

Dress code: Smart attire (no jeans, shorts, open-toed shoes for gentlemen).

Open from Thursday evening to Sunday noon: Lunch from 12PM to 1:30 PM | Dinner from 7:30 PM to 9:30 PM