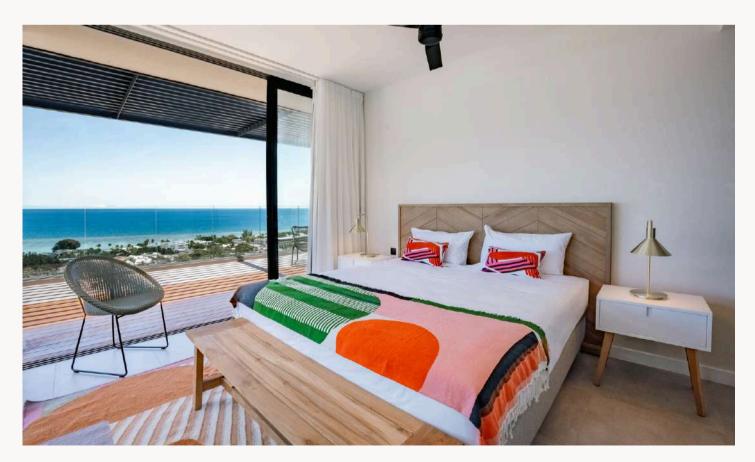

## ROOMS & SUITES

### TOP OF THE RANGE WITH SEA VIEW

| CATEGORY                       | ROOM CAPACITY                                                                                                                              |
|--------------------------------|--------------------------------------------------------------------------------------------------------------------------------------------|
| LUXURY ROOM<br>WITH OCEANVIEW  | 44m² of total living space   1 bedroom   10m² of private terrace<br>Exceptional sea view                                                   |
| LEGEND SUITE<br>WITH OCEANVIEW | 136m² of total living space   1 master bedroom with separate kitchen and living room   42m² of private cross-terrace  Exceptional sea view |

#### Room amenities:

Single room, connecting rooms available, mini-bar, parking, private terrace or balcony, sea view, safe, high speed WIFI, television with international channels, kettles with a selection of the best local teas, coffee machine, air conditioning, exceptional greeting items.