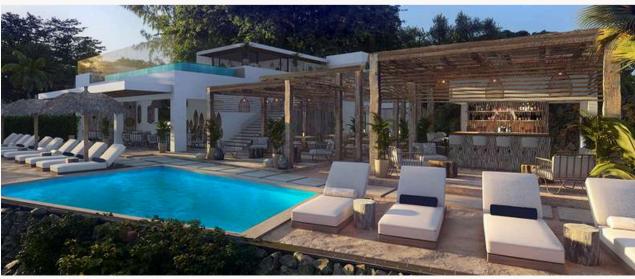

## LEGEND HILL

Resort & Spa \*\*\*\*\*

Legend Hill welcomes you to a legendary experience of excellence and style on this paradise island.

Located on the west coast, the resort has one of the most spectacular views of the Mauritian bay. Its architecture blends harmoniously with the landscape, achieving a unique feeling of indoor-outdoor fusion.

The decor reflects the spirit of South African lodge houses. The combined elegance and rusticity of the wood for the furniture, natural shimmering ethnic fabrics to remind you that in Mauritius, the spirit of gentle living is an art we nurture on a daily basis.

Each area has been designed to offer a legendary experience: rooms & suites, villas, flats, bar and restaurants, spa, fitness club, beach club, infinity pool...

Check out our instagram account elegendhill.mauritius

## TIME TO RELAX

The Legend Son

The spa skillfully balances natural resources with high technology to create an innovative line of body and facial treatments. Delivering effective results and unique sensory experiences.

## Private beach club

The Legend Beach Club is an exclusive beach club offering a variety of luxury services, including a bistro restaurant, cocktail bar, infinity pool, massage rooms and tailor-made boat trips. Located on the west coast of Mauritius, the club offers a relaxed, eclectic and refined beach atmosphere, with free shuttles for Legend Hill guests.