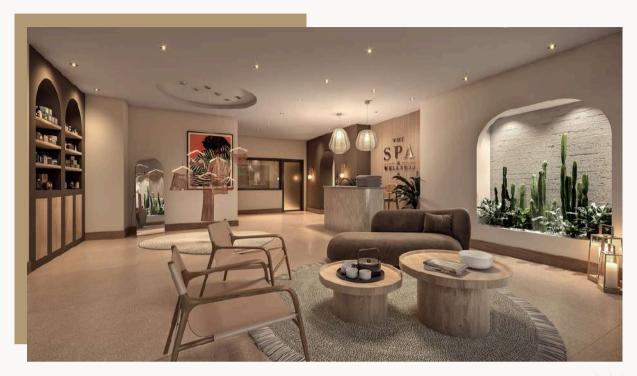

## TIME TO RELAX

The Legend Son

The spa skillfully balances natural resources with high technology to create an innovative line of body and facial treatments. Delivering effective results and unique sensory experiences.

Total area: 225 sqm 5 single cabins double cabin 1 hammam

Our envisioned treatments include:
Relaxing massage, lymphatic
drainage, signature massage,
ecuples massage, foot reflexology,
facial and body treatments,
manicures and pedicures.