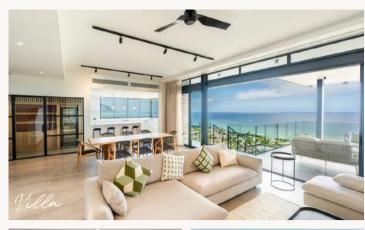

## APARTMENT, VILLAS, SIGNATURE PENTHOUSES

### **EXCLUSIVE ACCESS**

| CATEGORY                                              | ROOM CAPACITY                                                                                                                |
|-------------------------------------------------------|------------------------------------------------------------------------------------------------------------------------------|
| LEGEND APARTMENT WITH OCEAVIEW                        | 209 sqm of total living space   3 bedrooms   74 sqm of outdoor living space   Shared pool   Exceptional sea view             |
| LEGEND APARTMENT WITH OCEANVIEW & PRIVATE POOL        | 200 sqm of total living space   3 bedrooms   66 sqm of outdoor living space   20 sqm of private pool   Exceptional sea view  |
| SIGNATURE PENTHOUSE WITH OCEANVIEW                    | 443 sqm of total living space   4 bedrooms   215 sqm of outdoor living space   33 sqm of private pool   Exceptional sea view |
| LEGEND VILLA WITH OCEANVIEW & PRIVATE POOL 4 BEDROOMS | 455 sqm of total living space   4 bedrooms   194 sqm of outdoor living space   32 sqm of private pool   Exceptional sea view |
| LEGEND VILLA WITH OCEANVIEW & PRIVATE POOL 5 BEDROOMS | 677 sqm of total living space   5 bedrooms   347 sqm of outdoor living space   36 sqm of private pool   Exceptional sea view |

The amenities of our villas, penthouses and flats:

Mini-bar, parking, sea view, safe, high speed WIFI, television with international channels, kettles with a selection of the best local teas, coffee machine, air-conditioning, exceptional greeting items.