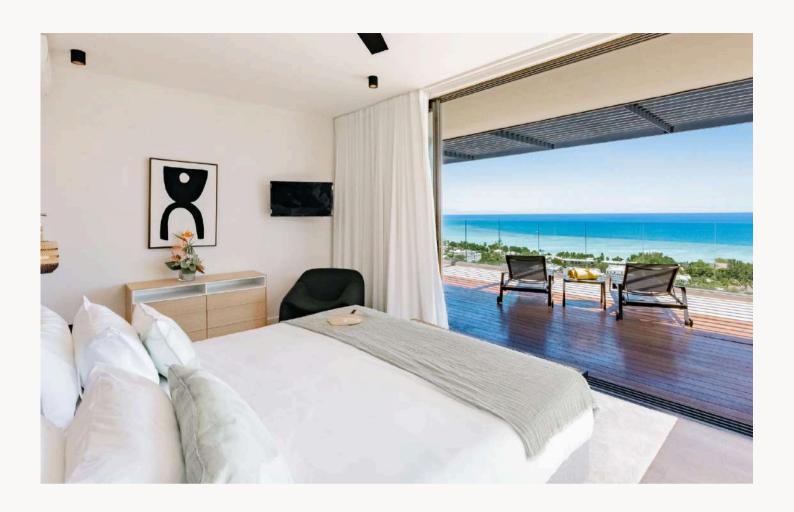

## ROOMS & SUITES

### TOP OF THE RANGE WITH SEA VIEW

| CATEGORY                       | ROOM CAPACITY                                                                                                                              |
|--------------------------------|--------------------------------------------------------------------------------------------------------------------------------------------|
| LUXURY ROOM<br>WITH OCEANVIEW  | 44m² of total living space   1 bedroom   10m² of private terrace<br>Exceptional sea view                                                   |
| LEGEND SUITE<br>WITH OCEANVIEW | 136m² of total living space   1 master bedroom with separate kitchen and living room   42m² of private cross-terrace  Exceptional sea view |

#### Room amenities:

Single room, connecting rooms available, mini-bar, parking, private terrace or balcony, sea view, safe, high speed WIFI, television with international channels, kettles with a selection of the best local teas, coffee machine, air conditioning, exceptional greeting items.